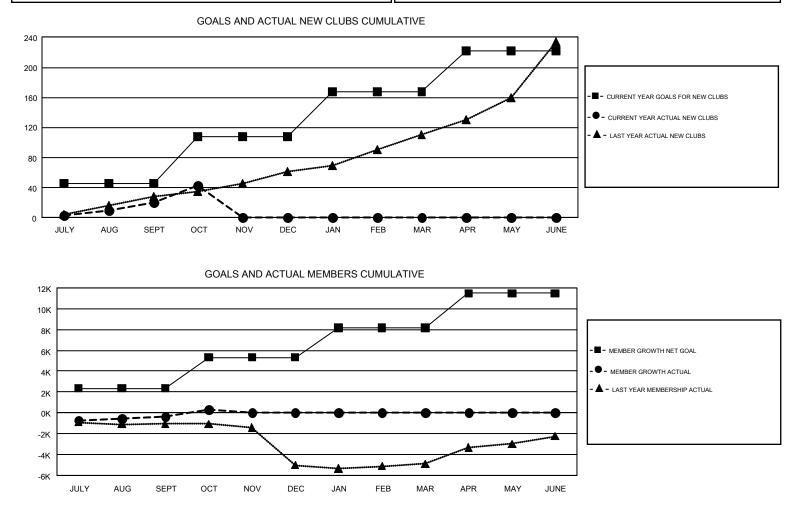

## GAT Constitutional Area 3

REPORT DOES NOT INCLUDE CLUBS IN UNDISTRICTED AREAS.

| Clubs                 |               |           |               | Members               |                           |                         |                                                    |  |
|-----------------------|---------------|-----------|---------------|-----------------------|---------------------------|-------------------------|----------------------------------------------------|--|
| RESULTS FOR 2019-2020 |               |           |               | RESULTS FOR 2019-2020 |                           |                         |                                                    |  |
| QUARTER               | NEW CLUB GOAL | NEW CLUBS | DROPPED CLUBS | QUARTER               | MEMBER GROWTH NET<br>GOAL | MEMBER GROWTH<br>ACTUAL | DROPPED<br>MEMBERS ACTUAL<br>(including transfers) |  |
| JULY/AUG/SEPT         | 46            | 20        | 32            | JULY/AUG/SEPT         | 2343                      | 4,040                   | 3,948                                              |  |
| OCT/NOV/DEC           | 62            | 23        | 2             | OCT/NOV/DEC           | 2974                      | 1,818                   | 1,020                                              |  |
| JAN/FEB/MAR           | 60            | 0         | 0             | JAN/FEB/MAR           | 2850                      | 0                       | 0                                                  |  |
| APR/MAY/JUNE          | 54            | 0         | 0             | APR/MAY/JUNE          | 3316                      | 0                       | 0                                                  |  |